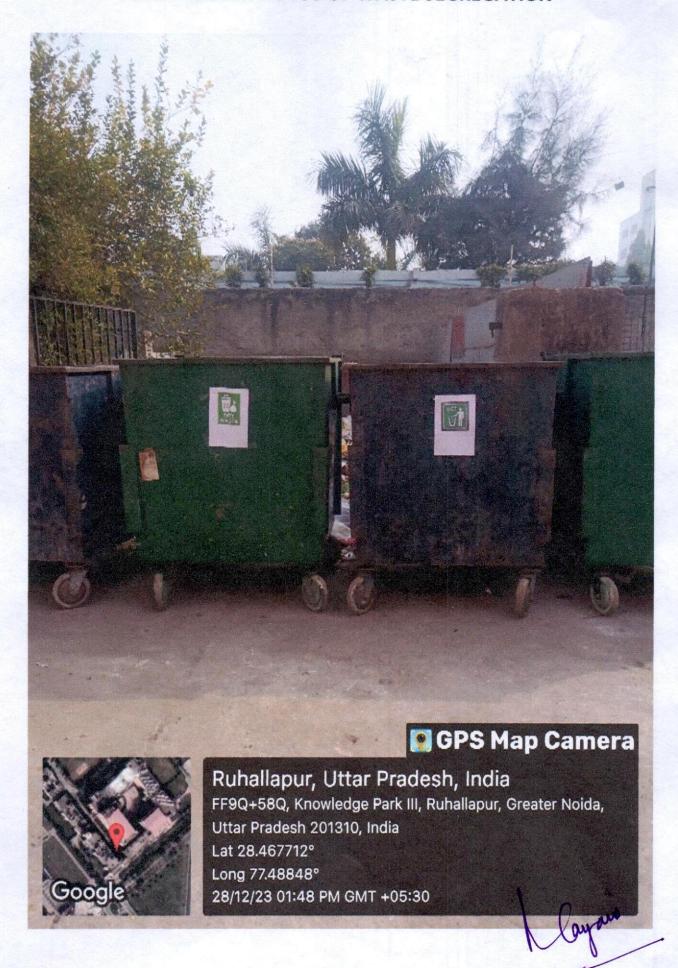

## **Waste Disposal Mechanism**

ITS Engineering College has tied up with Greater Noida Industrial Development Authority (GNIDA) for safe and efficient disposal of solid waste from the campus. This practice continues on a regular basis through payment to GNIDA. The payment bills to GNIDA are attached below.