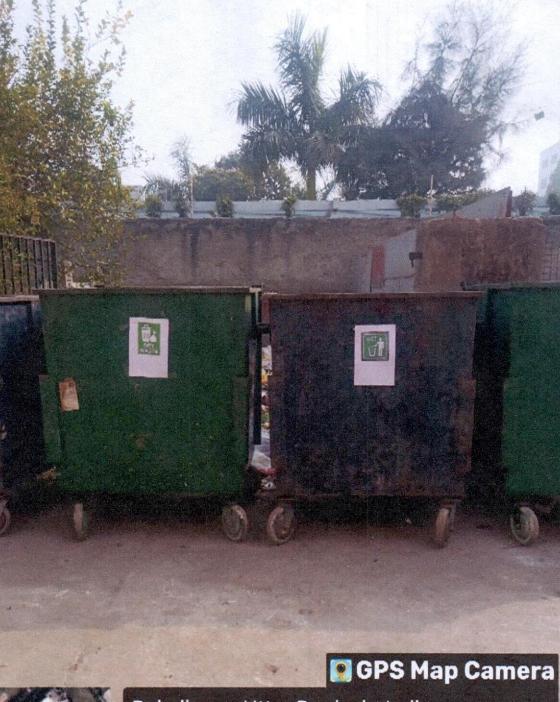

#### Waste Disposal Mechanism

ITS Engineering College has tied up with Greater Noida Industrial Development Authority (GNIDA) for safe and efficient disposal of solid waste from the campus. This practice continues on a regular basis through payment to GNIDA. The payment bills to GNIDA are attached below.

The Institute also makes it a point to dispose E-waste materials in the campus through its authorised vendors. The certificates procured after the proper disposal are attached below.